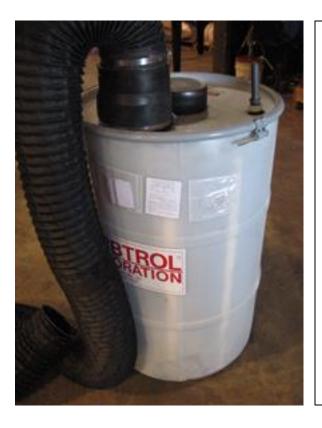

## CARBON FILTRATION PACKAGE

Designed to easily attach to any of TeeMark Aerosol Crushers as well as the Super 6PJ-VC.

G-3PTM

This carbon filtration package is designed to connect to the Super 200, Super 450, Super 800, and the Super 6PJ-VC. In addition, any TeeMark Machine that has an optional Vapor Control Package will readily receive the Carbon Filter.

The Carbon Filtration Package can be added after installation of the machine should your regulations change.

Each drum contains 145-pounds of Carbon and a Saturation Indicator. The Saturation Indicator provides positive indication the Carbon has reached it's saturation point.

## Package specifications:

Exhaust Duct; 5 inches.

Handles up to 500 cfm of air. Max Static Pressure is 10psi Size; 24 inches diameter X 34 inches high Weight is 190 pounds. Inlet Duct Size; 5 inch

> TEEMARK MFG. AITKIN, MN 56431